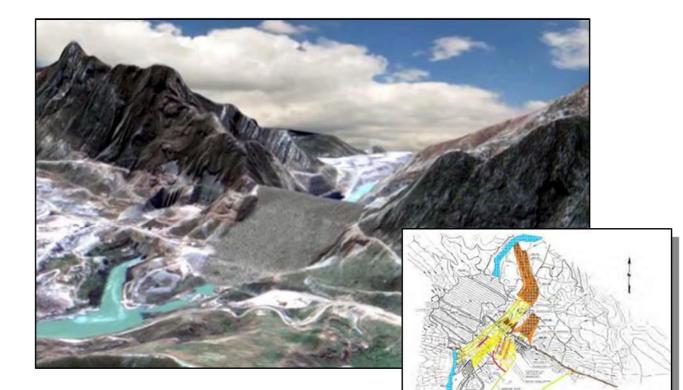

The Group applies these skills to the assessment of a wide range of projects in the environmental and energy sectors, including:

- Water resource and regional development
- Dams and hydroelectric power engineering
- Water & Wastewater treatment
- Land reclamation and irrigation
- Infrastructure and environmental engineering
- Hydropower Plants and electro-mechanical systems
- Oil & Gas
- Electrical Network and Substations