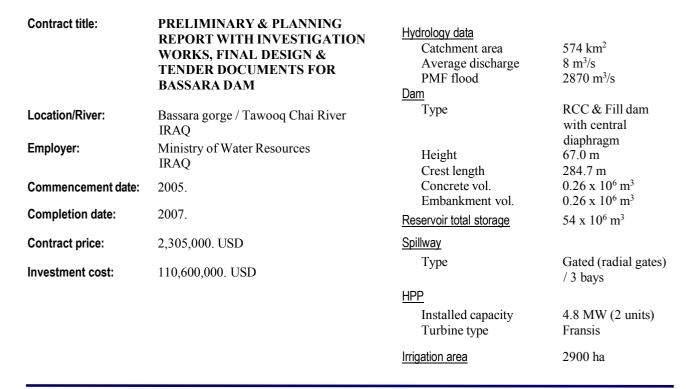

ernatives and compared with parameters for original solution. An optimal alternative (RCC, 550 m a.s.l.) was recommended.

#### The Services Provided:

- Review of existed documents and data and their systematisation ;
- Determination of general layout, optimization and engineering design of the Dam, Appurtenant Structures & HPP for each alternative;
- Engineering calculations;
- Estimation of total cost for each alternative;
- Analyses and evaluation of potential irrigation and power production effects for each alternative;
- Estimation of reduction of resettlement costs as well as preparation of list of impoundment villages for each alternative;
- Evaluation of characteristic economic parameters and recommendation of optimal alternative.

#### **BASSARA DAM and IRRIGATION PROJECT**









| Description of the Project: | Location of designed Bassara Dam is on river Tawooq Chai, some 20 km far from Sulaimanyah town in Iraq. The main purpose of 54 milions m <sup>3</sup> large Bassara reservoir is to enable regulation of Tawooq Chai for irrigation of 2900 ha of cultivated land. Beside this, construction of the dam will improve river low flows regime. The water head difference which will be formed with the dam will be used for electric power production, so the HPP of 4.8 MW is proposed. Bassara dam is designed as a combination of RCC Dam with Spillway & Fill Dam with central concrete diaphragm. Appurtenant structures includes diversion tunnel, water intake tower, bottom outlet with penstock & irrigation pipe and HPP. |  |  |
|-----------------------------|-------------------