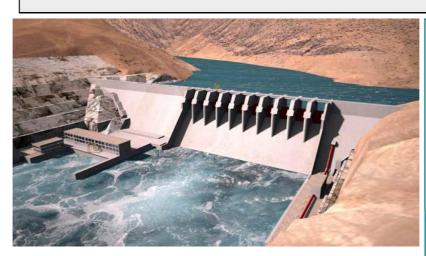

|  |  |
|                             |                                                                                                                                                                                                                                                                                                                                                                                                                                                                                                                                                                                                                                                                                                                                   |  |  |

#### **DELGA DAM and IRRIGATION PROJECT**



Contract title: FEASIBILITY STUDY AND DESIGN FOR DELGA DAM IN PISHDAR DISTRICT/ SULAIMANIYA GOVERNORATE



Delga Dam is located at Lesser Zab River at app. 20 km upstream

of existing Dokan reservoir and app. 26 km from Iranian border line measured along to Lesser Zab River. Dam profile is located app 10 km southeast of Quala Diza town and app 5 km southeast of Nuraddin village. Some 2 km downstream from the dam location Delga village is located. Elevation of this village is about 580 m a.s.l., so Delga Dam and reservoir will not jeopardize this settlement.



Dam site is located app. 20 km upstream from existing Dokan Dam and 25.6 km downstream from Iranian border. The Delga Dam with the crest level of

610.00 m a.s.l. will form a reservoir of sufficient storage for irrigation requireme