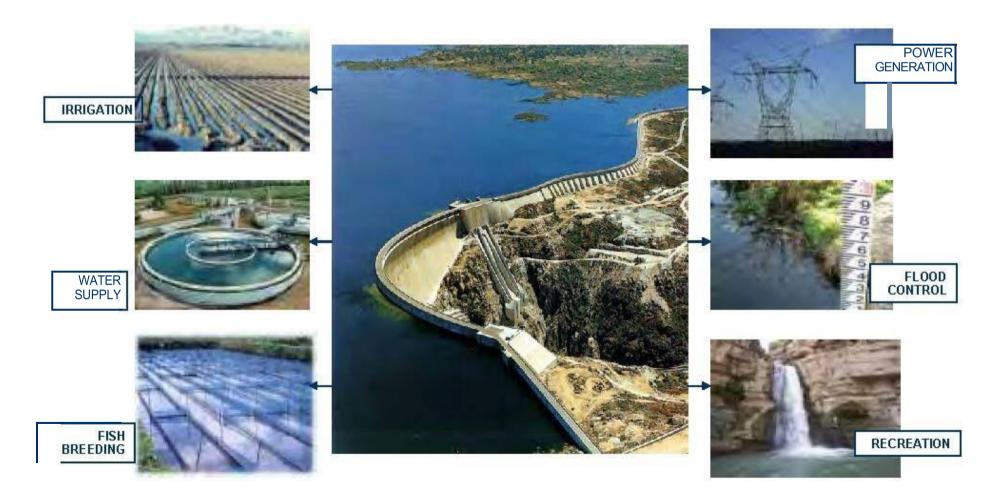

The Group applies these skills to the assessment of a wide range of projects in the environmental and energy sectors, including:

- Water resource and regional development
- Dams and hydroelectric power engineering
- Water & Wastewater treatment
- Land reclamation and irrigation
- Infrastructure and environmental engineering
- Hydropower Plants and electro-mechanical systems
- Oil & Gas
- Electrical Network and Substations