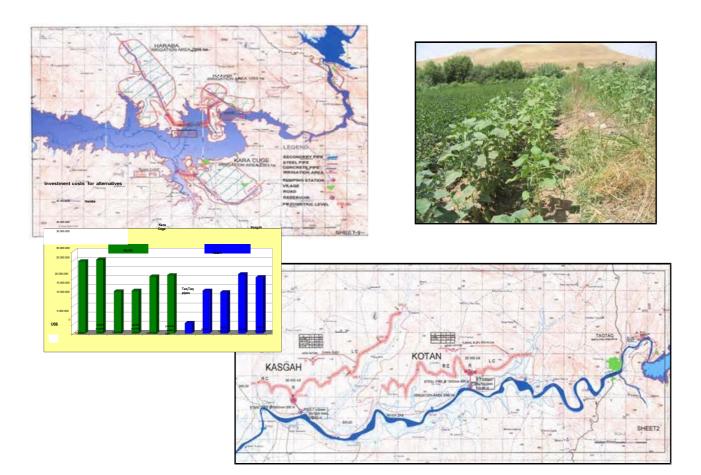

#### 6) Algeria

• Environmental Impact Assessment, Ksar Sebahi – Dam and Irrigation Project.