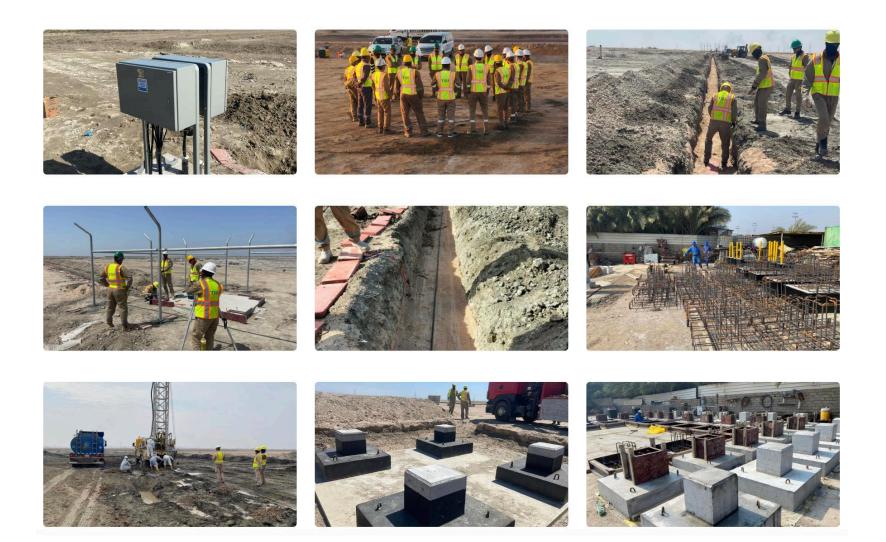

#### Firm's References Relevant Services That Best Illustrate Qualifications

| Assignment Name:<br>165 MW Power Generation Plant  |                            | Country:<br>IRAQ                                                       |
|----------------------------------------------------|----------------------------|------------------------------------------------------------------------|
| Location within Country:                           |                            | Professional Staff Provided by                                         |
| Kalar Town, Iraq                                   |                            | No. of Staff: 45 Personnel                                             |
| Name of Client:<br>Aggreko Middle East Limited FZE |                            |                                                                        |
| Address:<br>UAE , Sharjah                          |                            | Duration of Assignment:<br>7 Months                                    |
| Start Date (Month/Year):<br>Nov 2020               | Completion Date<br>Ongoing | Approx. Value of Services<br>(650,000.00 US\$):                        |
| Name of Associated Firm(s), if any:                |                            | No. of Months of Professional Staff<br>Provided by Associated Firm(s): |

Name of Senior Staff (Project Director/Co-Ordinator, Team Leader) involved and functions performed:

- Sinan Said
- Hawzhin Azad Karim
- Hamza M Ibrahim

Narrative Description of Project:

- Supply and construct of cooling water system, fire fighting system, gas pipe work and skids, fire and gas system for 165 MW power station serve Kalar Oil field