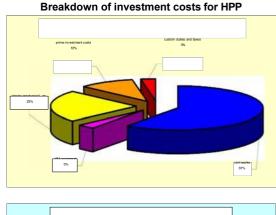

| 1.81                       |
|    | Investment and operating costs +10%         | 10.72% | 2,102,252,546                   | 1.64                       |
|    | Investment and operating costs -10%         | 13.05% | 2,694,950,826                   | 2.01                       |
|    | Alternative TPP, total costs +10%           | 12.93% | 2,934,810,995                   | 1.99                       |
|    | Alternative TPP, fuel costs rise yearly +3% | 13.97% | 5,148,845,212                   | 2.74                       |
|    | Alternative TPP, total costs -10%           | 10.61% | 1,862,392,378                   | 1.63                       |
|    | All costs +28 % and all benefits - 30 %     | 6.00%  | 125,063                         | 1.00                       |





**Description of the Project:** The Bekhme Dam design was finished and construction begun in 1986, but construction works were suspended in 1991 due to the war. The Updated Planning report and Tender Documentation for continuation of works on this dam were finished in 2006.

This economic and financial evaluation was done in course of assessment the project economic and financial viability today, and to provide and overview of possible issues in the financing of such a multipurpose project. This analysis integrates economical, financial, institutional, technical, sociological and environmental considerations.

In this project more than 500 million USD is already invested and the total remaining works amount 4,400 million USD. Performed analyses shows that this project is both economica