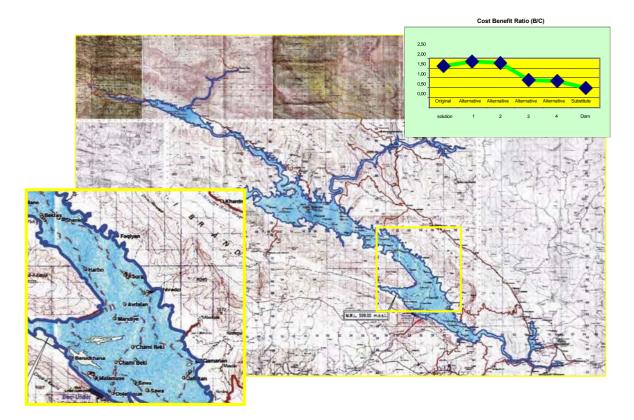

issues in the financing of such a multipurpose project. This analysis integrates economical, financial, institutional, technical, sociological and environmental considerations.

In this project more than 500 million USD is already invested and the total remaining works amount 4,400 million USD. Performed analyses shows that this project is both economically and financially feasible.

The Services Provided:

- Identifying, evaluating and comparing economic costs and analysing sensitivities;
- Analyses of HPP production effects;
- Analyses of irrigation effects;
- Economical evaluation of project;
- Financial evaluation of project.

#### **ALTERNATIVES WITH REDUCING BEKHME DAM HEIGHTS**



(including irrigation): 3,510,000,000 USD

Installed capacity Turbine type

840 MW (6 units) Fransis



**Description of the Project:** The commencement of Bekhme Dam Project construction, based on original EPDC (Japan) project started in 1986. The works were suspended in 1990. Since than, a lot of villages have been founded in the area envisaged for the impoundment, so resettlement of the villagers became a serious issue. Due to that reason, an analysis of alternatives with reduced dam heights was performed.

A pre-feasibility study of four alternative technical solutions was done. Two dam types – RCC and fill dam type – as well as two maximum impoundment levels (reduction from 599 m a.s.l. to 550 m a.s.l. and to 517 m a.s.l.) were analyzed. Proposed technical solutions incorporated more than 90 % of already executed constructions at the dam site. For each alternative, construction costs