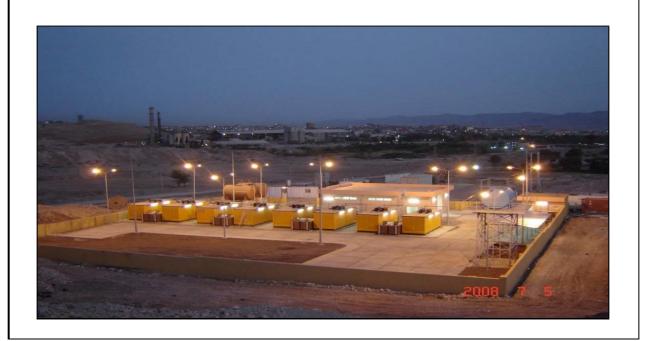

#### **Firm's References** Relevant Services That Best Illustrate Qualifications

| Assignment Name:                          |                                       | Country:                                                               |
|-------------------------------------------|---------------------------------------|------------------------------------------------------------------------|
| Sarchinar 8 MW Power Stati                | on                                    |                                                                        |
|                                           |                                       |                                                                        |
| Location within Country:                  |                                       | Professional Staff Provided by                                         |
| Sulaimaniyah                              |                                       | VOLTEC 5                                                               |
| Name of Client:                           |                                       | No. of Staff: 35                                                       |
| Directorate of Water in Sulaimani         | yah                                   |                                                                        |
| Address:                                  |                                       | No. of Staff Months:                                                   |
| Sulaimaniyah,                             |                                       | Duration of Assignment:                                                |
| Start Date (Month/Year):                  | Completion Date                       | Approx. Value of Services                                              |
| Nov 2007                                  | (Month/Year):                         | (in current US\$): one million USD                                     |
|                                           | March 2008                            |                                                                        |
| Name of Associated Firm(s), if any:       |                                       | No. of Months of Professional Staff<br>Provided by Associated Firm(s): |
|                                           |                                       | -                                                                      |
| Name of Senior Staff (Project Dir         | ector/Co-ordinator, Team Leade        | r) involved and functions performed:                                   |
| Eng Sinan Said– Project Director          |                                       |                                                                        |
| Eng Nawar Thamer- Senior Ele              | · · · · · · · · · · · · · · · · · · · |                                                                        |
| Eng Khaldoon Sami- Senior Auto            | •                                     |                                                                        |
| Eng Omar Majeed- Senior Design Engineer   |                                       |                                                                        |
| Eng Tariq Bazirgan- Senior Civil Engineer |                                       |                                                                        |
| Narrative Description of Project:         |                                       |                                                                        |
| Design and construction of 8 MW           | power supply station for Sarchir      | nar water project. The work includes                                   |
| complete design of civil works, ele       | ectrical system synchronization,      | and PLC control, fuel storage and                                      |

feeding, supply of all equipment and materials, installation and startup.