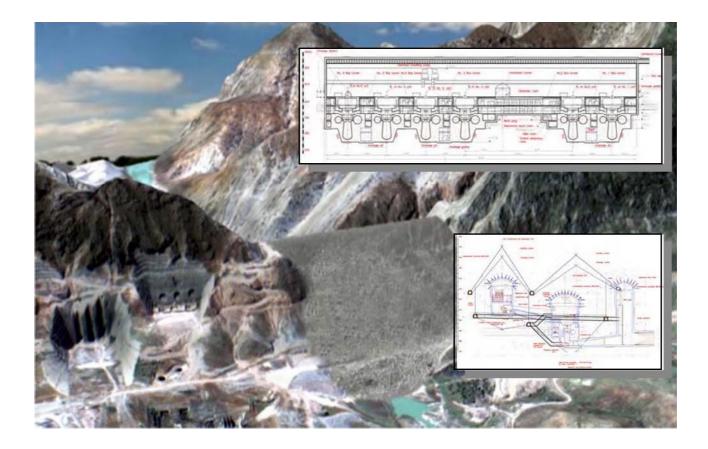

The Group applies these skills to the assessment of a wide range of projects in the environmental and energy sectors, including:

- Water resource and regional development
- Dams and hydroelectric power engineering
- Water & Wastewater treatment
- Land reclamation and irrigation
- Infrastructure and environmental engineering
- Hydropower Plants and electro-mechanical systems
- Oil & Gas
- Electrical Network and Substations