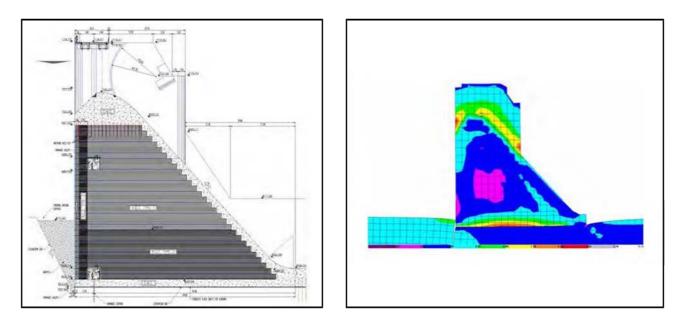

natives and compared with parameters for original solution. An optimal alternative (RCC, 550 m a.s.l.) was recommended.

#### The Services Provided:

- Review of existed documents and data and their systematisation ;
- Determination of general layout, optimization and engineering design of the Dam, Appurtenant Structures & HPP for each alternative;
- Engineering calculations;
- Estimation of total cost for each alternative;
- Analyses and evaluation of potential irrigation and power production effects for each alternative;
- Estimation of reduction of resettlement costs as well as preparation of list of impoundment villages for each alternative;
- Evaluation of characteristic economic parameters and recommendation of optimal alternative.

#### **BASSARA DAM and IRRIGATION PROJECT**









| Description of the Project: | Location of designed Bassara Dam is on river Tawooq Chai, some 20 km far from Sulaimanyah town in Iraq. The main purpose of 54 milions m <sup>3</sup> large Bassara reservoir is to enable regulation of Tawooq Chai for irrigation of 2900 ha of cultivated land. Beside this, construction of the dam will improve river low flows regime. The water head difference which will be formed with the dam will be used for electric power production, so the HPP of 4.8 MW is proposed. Bassara dam is designed as a combination of RCC Dam with Spillway & Fill Dam with central concrete diaphragm. Appurtenant structures includes diversion tunnel, water intake tower, bottom outlet with penstock & irrigation pipe and HPP. |  |  |
|-----------------------------|---------------------