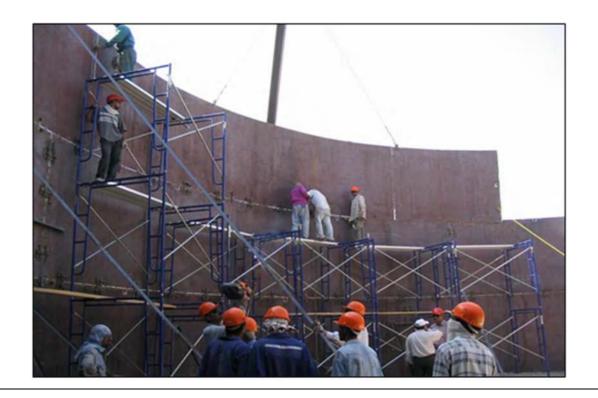

#### **Firm's References** Relevant Services That Best Illustrate Qualifications

| Assignment Name:                          |                                       | Country:                                                               |
|-------------------------------------------|---------------------------------------|------------------------------------------------------------------------|
| Sarchinar 8 MW Power Stati                | on                                    |                                                                        |
|                                           |                                       |                                                                        |
| Location within Country:                  |                                       | Professional Staff Provided by                                         |
| Sulaimaniyah                              |                                       | VOLTEC 5                                                               |
| Name of Client:                           |                                       | No. of Staff: 35                                                       |
| Directorate of Water in Sulaimani         | yah                                   |                                                                        |
| Address:                                  |                                       | No. of Staff Months:                                                   |
| Sulaimaniyah,                             |                                       | Duration of Assignment:                                                |
| Start Date (Month/Year):                  | Completion Date                       | Approx. Value of Services                                              |
| Nov 2007                                  | (Month/Year):                         | (in current US\$): one million USD                                     |
|                                           | March 2008                            |                                                                        |
| Name of Associated Firm(s), if any:       |                                       | No. of Months of Professional Staff<br>Provided by Associated Firm(s): |
|                                           |                                       | -                                                                      |
| Name of Senior Staff (Project Dir         | ector/Co-ordinator, Team Leade        | r) involved and functions performed:                                   |
| Eng Sinan Said– Project Director          |                                       |                                                                        |
| Eng Nawar Thamer- Senior Ele              | · · · · · · · · · · · · · · · · · · · |                                                                        |
| Eng Khaldoon Sami- Senior Auto            | •                                     |                                                                        |
| Eng Omar Majeed- Senior Design Engineer   |                                       |                                                                        |
| Eng Tariq Bazirgan- Senior Civil Engineer |                                       |                                                                        |
| Narrative Description of Project:         |                                       |                                                                        |
| Design and construction of 8 MW           | power supply station for Sarchir      | nar water project. The work includes                                   |
| complete design of civil works, ele       | ectrical system synchronization,      | and PLC control, fuel storage and                                      |

feeding, supply of all equipment and materials, installation and startup.