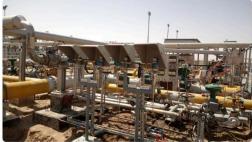

#### Firm's References Relevant Services That Best Illustrate Qualifications

| Assignment Name:<br>165 MW Power Generation Plant  |                            | Country:<br>IRAQ                                                       |
|----------------------------------------------------|----------------------------|------------------------------------------------------------------------|
| Location within Country:                           |                            | Professional Staff Provided by                                         |
| Kalar Town, Iraq                                   |                            | No. of Staff: 45 Personnel                                             |
| Name of Client:<br>Aggreko Middle East Limited FZE |                            |                                                                        |
| Address:<br>UAE , Sharjah                          |                            | Duration of Assignment:<br>7 Months                                    |
| Start Date (Month/Year):<br>Nov 2020               | Completion Date<br>Ongoing | Approx. Value of Services<br>(650,000.00 US\$):                        |
| Name of Associated Firm(s), if any:                |                            | No. of Months of Professional Staff<br>Provided by Associated Firm(s): |

Name of Senior Staff (Project Director/Co-Ordinator, Team Leader) involved and functions performed:

- Sinan Said
- Hawzhin Azad Karim
- Hamza M Ibrahim

Narrative Description of Project:

- Supply and construct of cooling water system, fire fighting system, gas pipe work and skids, fire and gas system for 165 MW power station serve Kalar Oil field