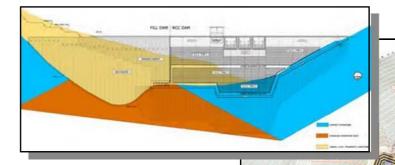

alternatives and compared with parameters for original solution. An optimal alternative (RCC, 550 m a.s.l.) was recommended.

#### The Services Provided:

- Review of existed documents and data and their systematisation ;
- Determination of general layout, optimization and engineering design of the Dam, Appurtenant Structures & HPP for each alternative;
- Engineering calculations;
- Estimation of total cost for each alternative;
- Analyses and evaluation of potential irrigation and power production effects for each alternative;
- Estimation of reduction of resettlement costs as well as preparation of list of impoundment villages for each alternative;
- Evaluation of characteristic economic parameters and recommendation of optimal alternative.

#### **BASSARA DAM and IRRIGATION PROJECT**









| Description of the Project: | Location of designed Bassara Dam is on river Tawooq Chai, some 20 km far from Sulaimanyah town in Iraq. The main purpose of 54 milions m <sup>3</sup> large Bassara reservoir is to enable regulation of Tawooq Chai for irrigation of 2900 ha of cultivated land. Beside this, construction of the dam will improve river low flows regime. The water head difference which will be formed with the dam will be used for electric power production, so the HPP of 4.8 MW is proposed. Bassara dam is designed as a combination of RCC Dam with Spillway & Fill Dam with central concrete diaphragm. Appurtenant structures includes diversion tunnel, water intake tower, bottom outlet with penstock & irrigation pipe and HPP. |  |  |
|-----------------------------|---------------