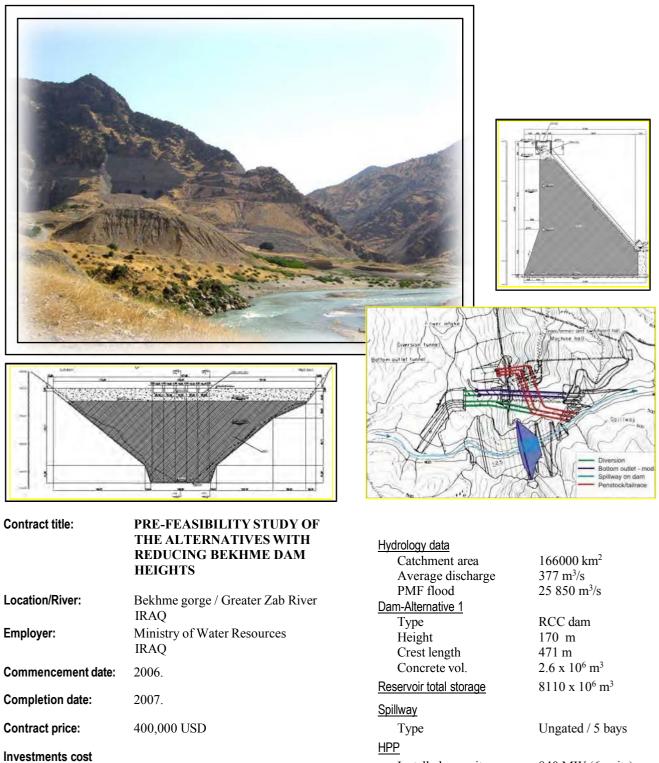

f assessment the project economic and financial viability today, and to provide and overview of possible issues in the financing of such a multipurpose project. This analysis integrates economical, financial, institutional, technical, sociological and environmental considerations.

In this project more than 500 million USD is already invested and the total remaining works amount 4,400 million USD. Performed analyses shows that this project is both economically and financially feasible.

The Services Provided:

- Identifying, evaluating and comparing economic costs and analysing sensitivities;
- Analyses of HPP production effects;
- Analyses of irrigation effects;
- Economical evaluation of project;
- Financial evaluation of project.

#### **ALTERNATIVES WITH REDUCING BEKHME DAM HEIGHTS**



(including irrigation): 3,510,000,000 USD

Installed capacity Turbine type

840 MW (6 units) Fransis



**Description of the Project:** The commencement of Bekhme Dam Project construction, based on original EPDC (Japan) project started in 1986. The works were suspended in 1990. Since than, a lot of villages have been founded in the area envisaged for the impoundment, so resettlement of the villagers became a serious issue. Due to that reason, an analysis of alternatives with reduced dam heights was performed.

A pre-feasibility study of four alternative technical solutions was done. Two dam types – RCC and fill dam type – as well as two maximum impoundment levels (reduction from 599 m a.s.l. to 550 m a.s.l. and to 517 m a.s.l.) were analyzed. Proposed technical solutions incorporated mor