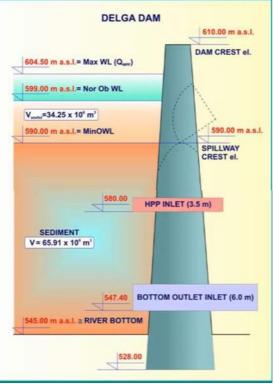

|  |  |

#### **DELGA DAM and IRRIGATION PROJECT**



Contract title: FEASIBILITY STUDY AND DESIGN FOR DELGA DAM IN PISHDAR DISTRICT/ SULAIMANIYA GOVERNORATE



Delga Dam is located at Lesser Zab River at app. 20 km upstream

of existing Dokan reservoir and app. 26 km from Iranian border line measured along to Lesser Zab River. Dam profile is located app 10 km southeast of Quala Diza town and app 5 km southeast of Nuraddin village. Some 2 km downstream from the dam location Delga village is located. Elevation of this village is about 580 m a.s.l., so Delga Dam and reservoir will not jeopardize this settlement.



Dam site is located app. 20 km upstream from existing Dokan Dam and 25.6 km downstream from Iranian border. The Delga Dam with the crest level of

610.00 m a.s.l. will form a reservoir of sufficient storage for irrigation requirements and energy production. Hydro power plant is proposed to utilize water which will be normally released f