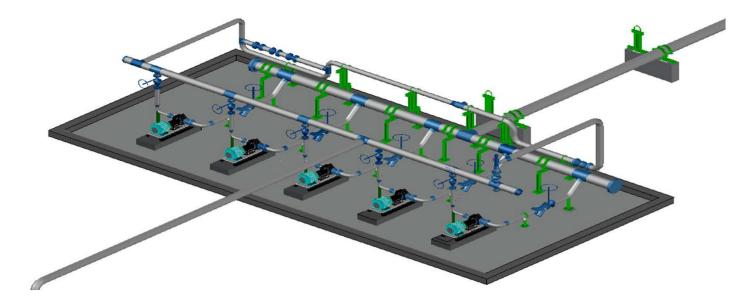

re & Gas Instrument, Installation of E & I and Commissioning of Crude Oil Blending Project at South Degassing Station, North Degassing Station and Oil Wells.

Work Started in August 2020, SDS completed, NDS Phase 0 Completed, NDS Phase 1 is Ongoing, Oil Well Upgradation site is on going.





## Engineering Design For the Rail Loading Facility at Qaiyarah Refinery

### QAIYARAH OILFIELD

• Engineering Design For the Rail Loading Facility at Qaiyarah Refinery

Basic design, detail design, tender document for rail loading facility, work includes design of storage tanks, pump station, flow meters, rail loading arms. All civil, piping, mechanical, electrical, SCADA, detail drawing, specifications, data sheets, procurement package...etc.

Work started in July 2020 and completed in April 2021.





## Refurbishment of 11,000 M3 Tanks at Qaiyarah Refinery

### QAIYARAH OILFIELD

• Refurbishment of 11,000 M3 Tanks at Qaiyarah Refinery

Semi finished two float roof crude oil tanks, works include Technical evaluation of tank integrity, design and construction of float roof Rim Seal, fire fighting and foam system, tank nozzels, earthing system, lightening, lights, radar level, mixers, heaters, hydrostatic testing and painting.

Work started in Feb 2021 and ongoing.







### Mechanical Works at Qaiyarah Refinery

### QAIYARAH OILFIELD

 Fabrication, installation of North Degassing station, piping and Mechanical. Works Include crude oil piping, Naphtha Decanting Facility, Naphtha Transfer Facility, Modification on Existing Tanks, Installation of Pumps, Fire Fighting Network.
 Work sta