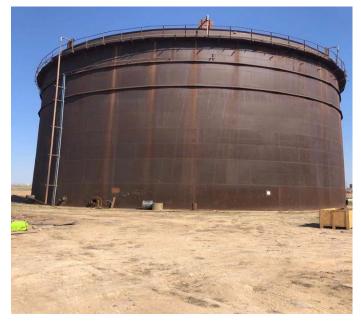

, detail design, tender document for rail loading facility, work includes design of storage tanks, pump station, flow meters, rail loading arms. All civil, piping, mechanical, electrical, SCADA, detail drawing, specifications, data sheets, procurement package...etc.

Work started in July 2020 and completed in April 2021.





## Refurbishment of 11,000 M3 Tanks at Qaiyarah Refinery

### QAIYARAH OILFIELD

• Refurbishment of 11,000 M3 Tanks at Qaiyarah Refinery

Semi finished two float roof crude oil tanks, works include Technical evaluation of tank integrity, design and construction of float roof Rim Seal, fire fighting and foam system, tank nozzels, earthing system, lightening, lights, radar level, mixers, heaters, hydrostatic testing and painting.

Work started in Feb 2021 and ongoing.







### Mechanical Works at Qaiyarah Refinery

### QAIYARAH OILFIELD

 Fabrication, installation of North Degassing station, piping and Mechanical. Works Include crude oil piping, Naphtha Decanting Facility, Naphtha Transfer Facility, Modification on Existing Tanks, Installation of Pumps, Fire Fighting Network.
 Work started in July 2020 and completed in March 2021.





## Zubair Oil Field Development Project Iraq

## voltec Zubair Oil Field Development Project



## voltec Zubair Oil Field Development Project

## **Project Highlights:**

- Client: ENI IRAQ
- **Contractor:** Weatherford Oil Tools Middle East
- Year: 2014 ongoing
- Project: Zubair Oil Field Initial Production Facilities (Zubair and Rafidiya)
- Scope of Work: Complete electrical and instrumentation works
  - $\rightarrow$