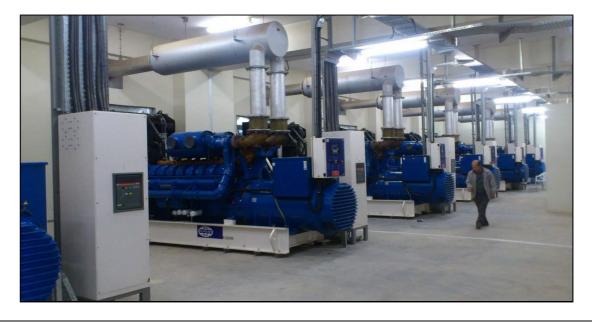

#### **Firm's References Relevant Services** That Best Illustrate Qualifications

| Assignment Name:                                                                                               |                                | Country:<br>IRAQ                                                       |
|----------------------------------------------------------------------------------------------------------------|--------------------------------|------------------------------------------------------------------------|
| Umm Qasir Power Plant Project                                                                                  |                                | in o voz                                                               |
|                                                                                                                |                                |                                                                        |
| Location within Country:                                                                                       |                                | Professional Staff Provided by<br>VOLTEC                               |
| Umm Qasir Port                                                                                                 |                                | -                                                                      |
| Name of Client:                                                                                                |                                | No. of Staff: 150 Personnel                                            |
| BUTEC                                                                                                          |                                |                                                                        |
| Address:                                                                                                       |                                | Duration of Assignment:                                                |
| Basrah-IRAQ                                                                                                    |                                | 7 Months                                                               |
| Start Date (Month/Year):                                                                                       | Completion Date                | Approx. Value of Services<br>(765,000.00US\$):                         |
| Aug 2019                                                                                                       | Feb. 2020                      | (703,000.0003\$).                                                      |
| Name of Associated Firm(s), if an                                                                              | hy:                            | No. of Months of Professional Staff<br>Provided by Associated Firm(s): |
| Name of Senior Staff (Project Dir                                                                              | ector/Co-ordinator, Team Leade | r) involved and functions performed:                                   |
| - Sinan Said                                                                                                   |                                | ,                                                                      |
| - Khaldoon Sami                                                                                                |                                |                                                                        |
| - Hamza M Ibrahim                                                                                              |                                |                                                                        |
|                                                                                                                |                                |                                                                        |
| Narrative Description of Project:                                                                              |                                |                                                                        |
|                                                                                                                |                                |                                                                        |
| - Electrical & Mechanical Work                                                                                 | ks at Umm Qasir Power plant Pr | oject                                                                  |
| Installation of Wartsela Generation Units, installation of                                                     |                                |                                                                        |
| instrumentation, Fire and Gas, All Mechanical System and pip                                                   |                                |                                                                        |
| water treatment and gas skid. Final Acceptance Certificate issued in 2021                                      |                                |                                                                        |
|                                                                                                                |                                |                                                                        |
|                                                                                                                |                                |                                                                        |
|                                                                                                                |                                | M.                                                                     |
|                                                                                                                |                                |                                                                        |
|                                                                                                                |                                |                                                                        |
|                                                                                                                | 1                              |                                                                        |
|                                                                                                                |                                | A A A A A A                                                            |
| hand a star                                                                                                    | ARA                            |                                                                        |
|                                                                                                                |                                |                                                                        |
|                                                                                                                |                                |                                                                        |
| UNIN THE ST                                                                                                    | The Distance of the second     |                                                                        |
|                                                                                                                |                                |                                                                        |
| the second s |                                |                                                                        |
|                                                                                                                |                                |                                                                        |
|                                                                                                                |                                |                                                                        |
|                                                                                                                |                                |                                                                        |
|                                                                                                                |                                |                                                                        |
|                                                                                                                |                                |                                                                        |