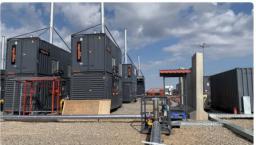

#### Firm's References Relevant Services That Best Illustrate Qualifications

| Assignment Name:<br>165 MW Power Generation Plant  |                            | Country:<br>IRAQ                                                       |
|----------------------------------------------------|----------------------------|------------------------------------------------------------------------|
| Location within Country:                           |                            | Professional Staff Provided by                                         |
| Kalar Town, Iraq                                   |                            | No. of Staff: 45 Personnel                                             |
| Name of Client:<br>Aggreko Middle East Limited FZE |                            |                                                                        |
| Address:<br>UAE , Sharjah                          |                            | Duration of Assignment:<br>7 Months                                    |
| Start Date (Month/Year):<br>Nov 2020               | Completion Date<br>Ongoing | Approx. Value of Services<br>(650,000.00 US\$):                        |
| Name of Associated Firm(s), if any:                |                            | No. of Months of Professional Staff<br>Provided by Associated Firm(s): |

Name of Senior Staff (Project Director/Co-Ordinator, Team Leader) involved and functions performed:

- Sinan Said
- Hawzhin Azad Karim
- Hamza M Ibrahim

Narrative Description of Project:

- Supply and construct of cooling water system, fire fighting system, gas pipe work and skids, fire and gas system for 165 MW power station serve Kalar Oil field