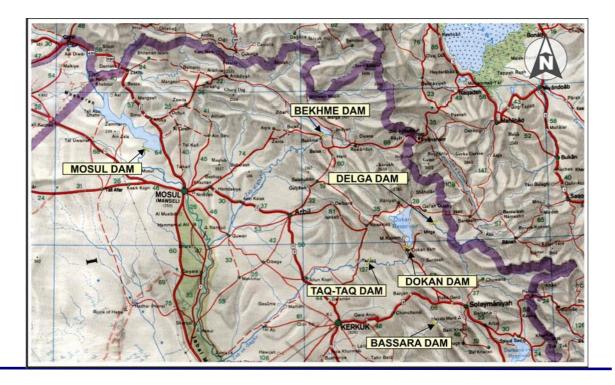

|  |  |

#### **DELGA DAM and IRRIGATION PROJECT**



Contract title: FEASIBILITY STUDY AND DESIGN FOR DELGA DAM IN PISHDAR DISTRICT/ SULAIMANIYA GOVERNORATE



Delga Dam is located at Lesser Zab River at app. 20 km upstream

of existing Dokan reservoir and app. 26 km from Iranian border line measured along to Lesser Zab River. Dam profile is located app 10 km southeast of Quala Diza town and app 5 km southeast of Nuraddin village. Some 2 km downstream from the dam location Delga village is located. Elevation of this village is about 580 m a.s.l., so Delga Dam and reservoir will not jeopardize this settlement.



Dam site is located app. 20 km upstream from existing Dokan Dam and 25.6 km downstream from Iranian border. The Delga Dam with the crest level of

610.00 m a.s.l. will form a reservoir of sufficient storage for irrigation requirements and energy production. Hydro power plant is proposed to utilize water which will be normally released from the reservoir to the river downstream.

On the basis of detailed geological site investigation concrete gravity dam is proposed.

River diversion during dam construction is proposed to be carried out in phases and for this purpose are designed following temporary structures: one diversion channel and three stages cofferdams. Diversion channel is located in concrete gravity block between spillway and power intake parts in location of future bottom outle