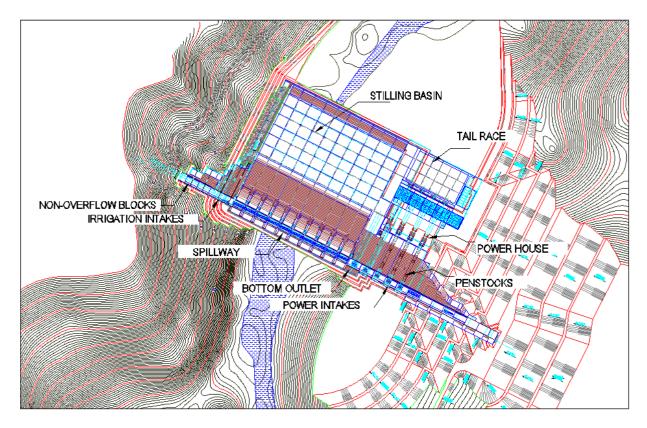

m site is located app. 20 km upstream from existing Dokan Dam and 25.6 km downstream from Iranian border. The Delga Dam with the crest level of

610.00 m a.s.l. will form a reservoir of sufficient storage for irrigation requirements and energy production. Hydro power plant is proposed to utilize water which will be normally released from the reservoir to the river downstream.

On the basis of detailed geological site investigation concrete gravity dam is proposed.

River diversion during dam construction is proposed to be carried out in phases and for this purpose are designed following temporary structures: one diversion channel and three stages cofferdams. Diversion channel is located in concrete gravity block between spillway and power intake parts in location of future bottom outlet.



Delga Dam layout



### **VOLTEC ENGINEERING**

at 10 MALIK MAHMOUD STREET,305 ROZHHALAT SULAIMANIA, IRAQ

Quality Registrar Systems certify that the management system of the above organization has been audited and found to be in compliance with the QRS & ISO standard requirements for registration of the management system standard detailed below:

### ISO 45001:2018

Occupational Health and Safety Management Systems

Scope of work

### ENGINEERING DESIGN & CONSTRUCTION OF ELECTRICAL AND MECHANICAL WORK, WATER TREATMENT AND OIL & GAS PROJECT

IAF 28, 34 Certificate No: AQR-30004 Originally Registered: 15 APR 2020 Latest Issue: 17 MAR 2023 Valid up-to: 14 APR 2026

**Quality Registrar Systems** 



#### **UAE OFFICE ADDRESS**

Quality Registrar Systems Intl. Abu Dhabi, United Arab Emirates