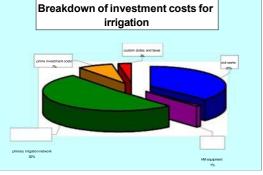

| 1.81                       |
|    | Investment and operating costs +10%         | 10.72% | 2,102,252,546                   | 1.64                       |
|    | Investment and operating costs -10%         | 13.05% | 2,694,950,826                   | 2.01                       |
|    | Alternative TPP, total costs +10%           | 12.93% | 2,934,810,995                   | 1.99                       |
|    | Alternative TPP, fuel costs rise yearly +3% | 13.97% | 5,148,845,212                   | 2.74                       |
|    | Alternative TPP, total costs -10%           | 10.61% | 1,862,392,378                   | 1.63                       |
|    | All costs +28 % and all benefits - 30 %     | 6.00%  | 125,063                         | 1.00                       |





**Description of the Project:** The Bekhme Dam design was finished and construction begun in 1986, but construction works were suspended in 1991 due to the war. The Updated Planning report and Tender Documentation for continuation of works on this dam were finished in 2006.

This economic and financial evaluation was done in course of assessment the project economic and financial viability today, and to provide and overview of possible issues in the financing of such a multipurpose project. This analysis integrates economical, financial, institutional, technical, sociological and environmental considerations.

In this project more than 500 million USD is already invested and the total remaining works amount 4,400 million USD. Performed analyses shows that this project is both economicall